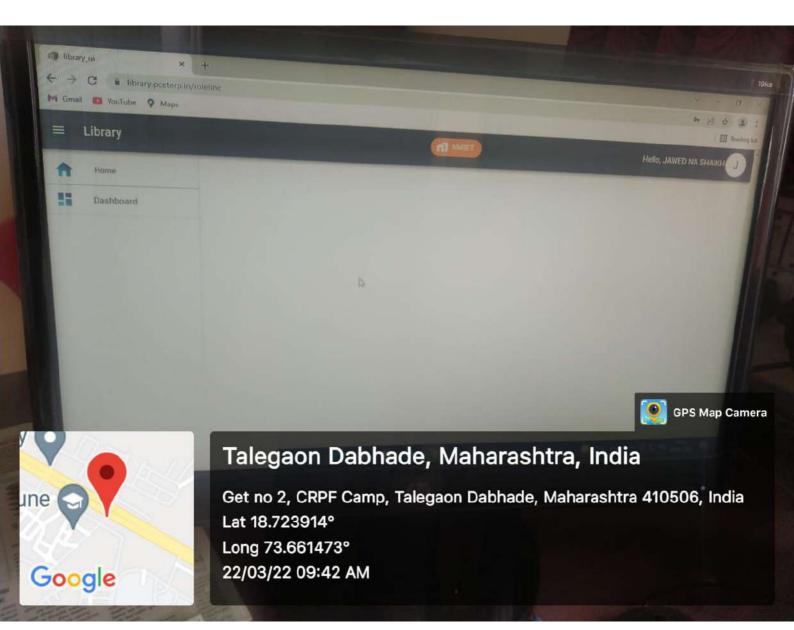

**OPAC:** The library has developed the database of its own collection through the library software. Library is fully computerized with barcode-based issue-and return process, online public access catalogue (OPAC) facility is made available in the central library. OPAC which is used students and faculty member for search of books by Title, Author, Subject name etc.

Internet and reprography facility with computer system. CD's, DVD, CD-ROM databases, barcode scanner, printer, audio-video unit with tata sky connection available in the library.

**Library Automation**: All the active book collection is update in the library software database and the online public access catalogue (OPAC) is available for students and faculty members. The issue and return of book have been activated in the library software.