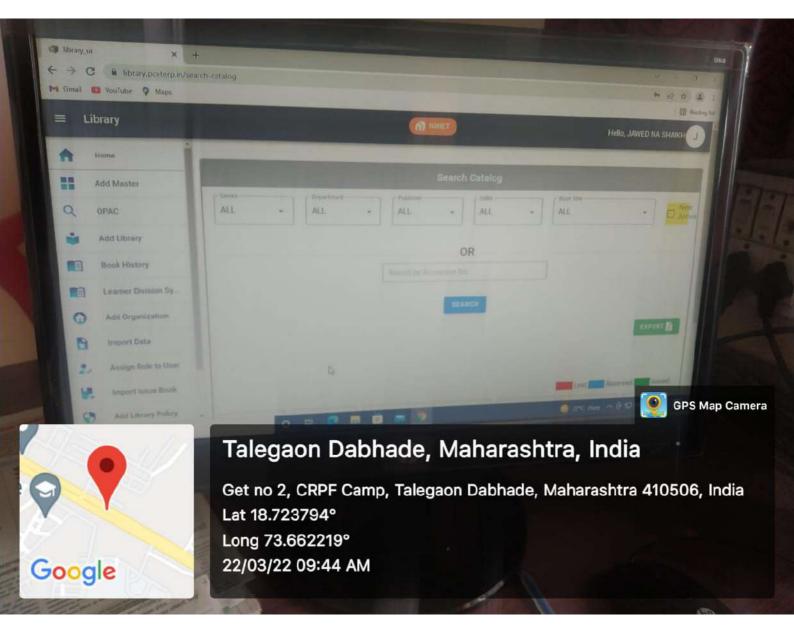

**OPAC:** The library has developed the database of its own collection through the library software. Library is fully computerized with barcode-based issue-and return process, online public access catalogue (OPAC) facility is made available in the central library. OPAC which is used students and faculty member for search of books by Title, Author, Subject name etc.

Internet and reprography facility with computer system. CD's, DVD, CD-ROM databases, barcode scanner, printer, audio-video unit with tata sky connection available in the library.

**Library Automation**: All the active book collection is update in the library software database and the online public access catalogue (OPAC) is available for students and faculty members. The issue and return of book have been activated in the library software.