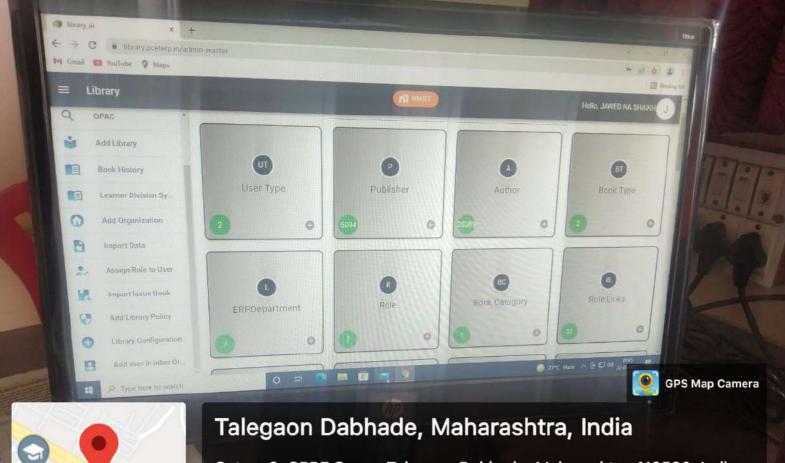

**OPAC:** The library has developed the database of its own collection through the library software. Library is fully computerized with barcode-based issue-and return process, online public access catalogue (OPAC) facility is made available in the central library. OPAC which is used students and faculty member for search of books by Title, Author, Subject name etc.

Internet and reprography facility with computer system. CD's, DVD, CD-ROM databases, barcode scanner, printer, audio-video unit with tata sky connection available in the library.

**Library Automation**: All the active book collection is update in the library software database and the online public access catalogue (OPAC) is available for students and faculty members. The issue and return of book have been activated in the library software.