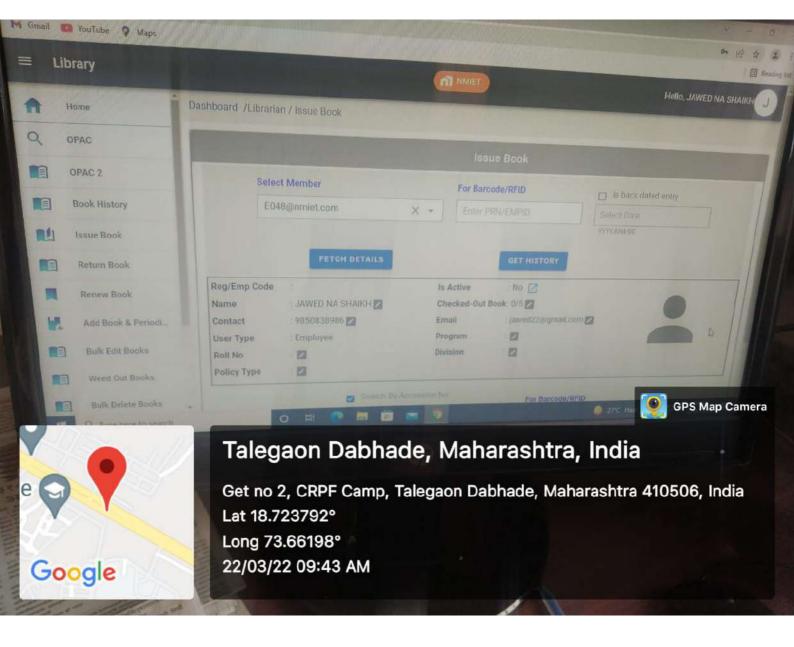

**OPAC:** The library has developed the database of its own collection through the library software. Library is fully computerized with barcode-based issue-and return process, online public access catalogue (OPAC) facility is made available in the central library. OPAC which is used students and faculty member for search of books by Title, Author, Subject name etc.

Internet and reprography facility with computer system. CD's, DVD, CD-ROM databases, barcode scanner, printer, audio-video unit with tata sky connection available in the library.

**Library Automation**: All the active book collection is update in the library software database and the online public access catalogue (OPAC) is available for students and faculty members. The issue and return of book have been activated in the library software.