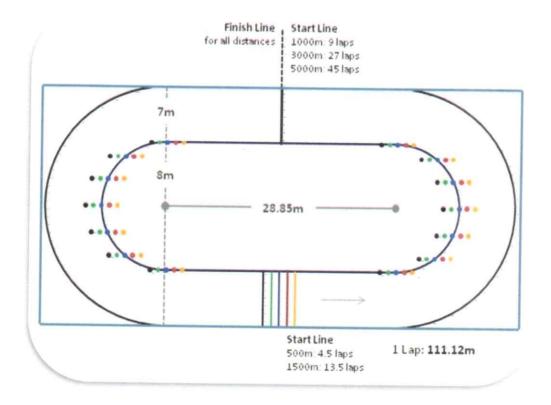

l, kabaddi, hand ball, kho-kho etc., are well practiced and played by the students.

Cultural Activities: Students are very much encouraged to participate in the cultural events held in the college like Technical fests, Freshers, Annual Sports Day, Annual Day, Farewell etc., to exhibit cultural talents.

Students are even sent to other colleges for intercollegiate competitions like dances, skits, mimicries etc., We got some clubs/ Committees to enhance the hidden talent of the students namely: Cultural Committee and Sports & Games Committee who play an excellent role for over all development of the student's community.







0

# **NCER FOOTBALL GROUND**





# **NCER CRICKET GROUND**



# **NMIET HALL**

K-

#### VOLLEYBALL COURT DIMENSIONS



0



# **NAVIN SAMARTH VIDYALAY**

K-



0



# **NMIET COURT**



0

## **NMIET HALL**