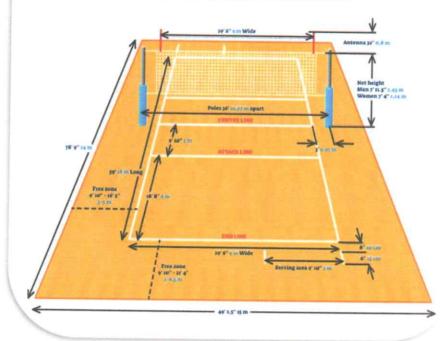

ton, volley ball, throw ball, cricket, football, kabaddi, hand ball, kho-kho etc., are well practiced and played by the students.

Cultural Activities: Students are very much encouraged to participate in the cultural events held in the college like Technical fests, Freshers, Annual Sports Day, Annual Day, Farewell etc., to exhibit cultural talents.

Students are even sent to other colleges for intercollegiate competitions like dances, skits, mimicries etc., We got some clubs/ Committees to enhance the hidden talent of the students namely: Cultural Committee and Sports & Games Committee who play an excellent role for over all development of the student's community.







0

# **NCER FOOTBALL GROUND**





# **NCER CRICKET GROUND**



# **NMIET HALL**

K-

#### VOLLEYBALL COURT DIMENSIONS



0



# **NAVIN SAMARTH VIDYALAY**

K-



0



# **NMIET COURT**



0

## **NMIET HALL**