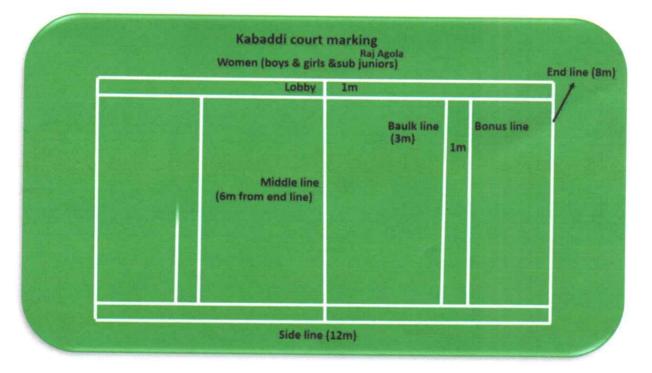

Sports event competitions are conducted in the interdepartmental level in an academic year and the winners are awarded and rewarded accordingly. The outdoor games such as shuttle badminton, volley ball, throw ball, cricket, football, kabaddi, hand ball, kho-kho etc., are well practiced and played by the students.