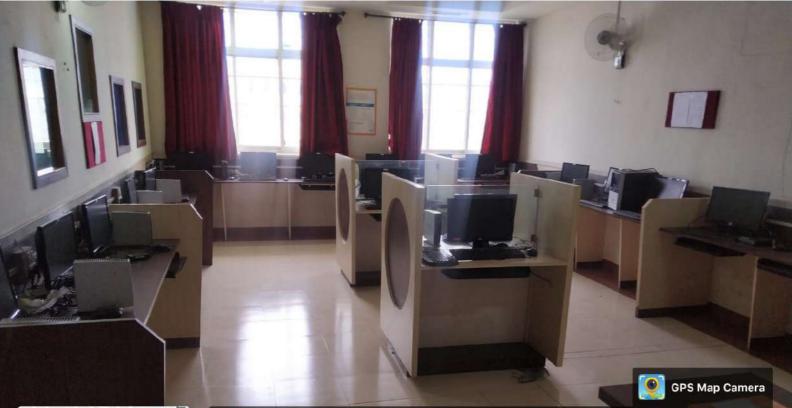

- 1. In addition to chalk and talk method of teaching, the faculty members are using the IT enabled learning tools such as PPT, Video clippings, Audio system, online sources, to expose the students for advanced knowledge and practical learning.
- 2. Classrooms are fully furnished with LCD/OHP/Computers
- 3. Most of the faculty use interactive methods for teaching. The major emphasis is on classroom interaction in terms of research paper presentations, seminars, debates, group discussions, assignments, quiz/tests/viva and laboratory work.

#### Institute premises are Wi-Fi enabled

- 1. Specialized computer laboratory with an internet connection has been provided to promote independent learning. Wi-Fi facility for access of internet is provided on individual laptop and mobile devices.
- 2. Well security is provided to Wi-Fi users. Its access is controlled by the system administrator