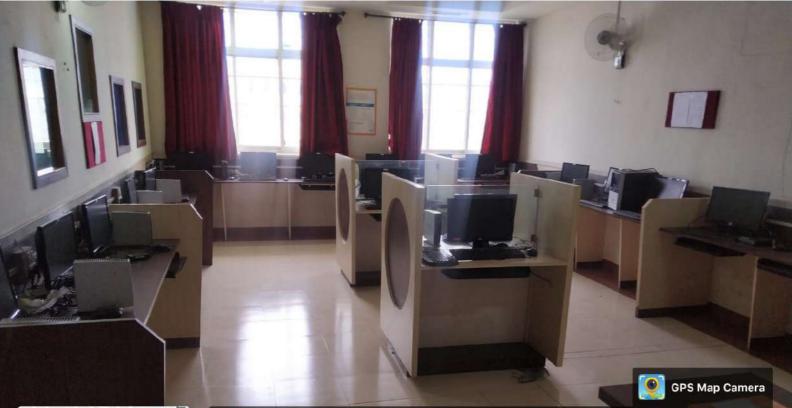

#### Institute premises are Wi-Fi enabled

- 1. Specialized computer laboratory with an internet connection has been provided to promote independent learning. Wi-Fi facility for access of internet is provided on individual laptop and mobile devices.
- 2. Well security is provided to Wi-Fi users. Its access is controlled by the system administrator