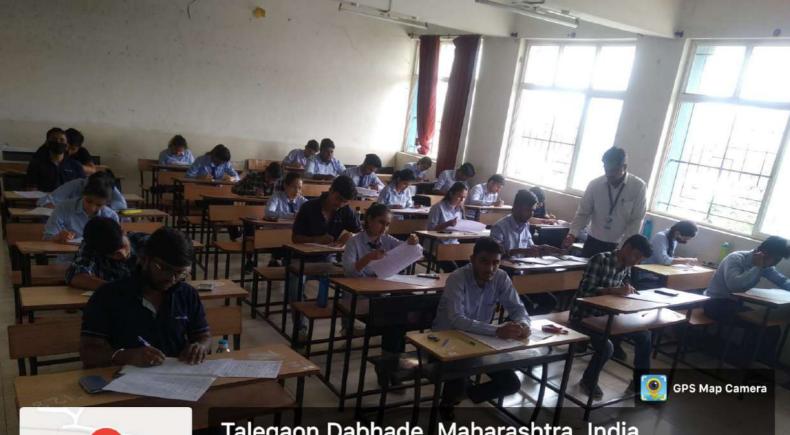

- 1. In addition to chalk and talk method of teaching, the faculty members are using the IT enabled learning tools such as PPT, Video clippings, Audio system, online sources, to expose the students for advanced knowledge and practical learning.
- 2. Classrooms are fully furnished with LCD/OHP/Computers
- 3. Most of the faculty use interactive methods for teaching. The major emphasis is on classroom interaction in terms of research paper presentations, seminars, debates, group discussions, assignments, quiz/tests/viva and laboratory work.